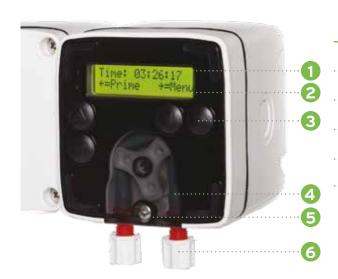

- All events text easily visible on one screen
   Backlit display
   Extra tough selection buttons
- 4 Changeable peristaltic pump tube
- 5 Serviceable from front with one screw quick access

  6 1/4" compression connectors