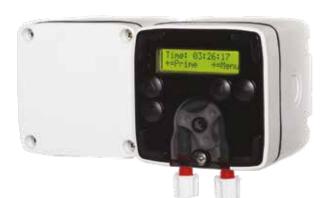

## **BATTERY OPERATED**

PRODUCT DATA SHEET

**Cleardose** is a durable and reliable dosing system suitable for indoor and outdoor applications that require the delivery of a single chemical at timed intervals.