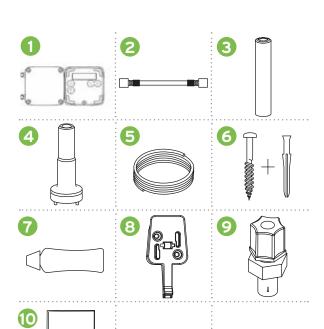

|   | Cleardose unit                               |  |
|---|----------------------------------------------|--|
| • | Silicone peristaltic tubing                  |  |
| ) | Ceramic weight                               |  |
|   | Foot filter                                  |  |
|   | LDPE tubing (3000mm)                         |  |
|   | Fixing pack (2 screws, 2 wall plugs)         |  |
| ) | HT5 Silicone grease (for peristaltic tubing) |  |
| ) | Mounting bracket with spirit level           |  |
| ) | Drain pipe injector                          |  |
| ) | Quick Start Guide                            |  |